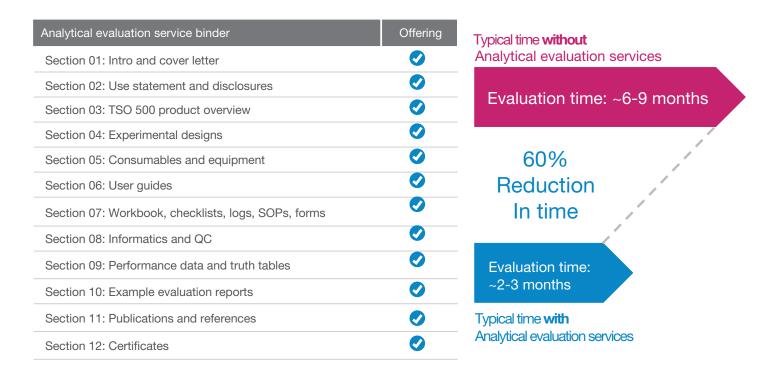

## Reduce Your Lab Validation Time by ≈60%

The foundational documents provided by the TruSight Oncology 500 Analytical Evaluation Service can help you get up and running faster by reducing your validation time by up to 60%.

- Experimental Designs walk you through which studies you can perform for analytical evaluation.
- The Workbook, Checklists, Logs, SOPs, and Forms section contains tools that make it easy to integrate the TruSight Oncology 500 workflow into your lab and to track progress through the testing workflow.
- Performance Data and Truth Tables contain all of the data generated by Illumina for the recommended reference samples as well as truth tables provided by vendors that can be used when working through the evaluation.